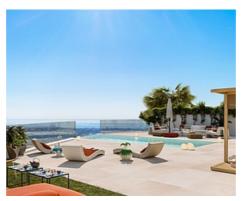

The ground floor is an open-plan design with large from floor to ceiling windows. which allows the natural flow of light to enter the property from its southeast-facing view.

The villas have been designed with the climate in mind. with large outside terraced living space on the ground floor. large balconies attached to each of the 3 bedrooms on the first Floor. and a 63n, rooftop terrace which takes full advantage of the stunning panoramic views.

Plot Size: 263 - 371 m<sup>2</sup>
Built Size: 369 - 371 m<sup>2</sup>

• **Terrace:** 3 - 4 m <sup>2</sup>

basement plans are for 2 bedrooms and one larger cinema room. but one of the bedrooms could be replaced with a larger cinema/playroom. With the swimming pool, it seamlessly connects to the villa allowing the blue reflection to shimmer through this property.