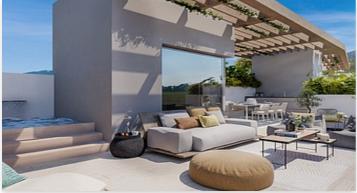

The ground floor is an open-plan design with large from floor to ceiling windows. which allows the natural flow of light to enter the property from its southeast-facing view.

The villas have been designed with the climate in mind. with large outside terraced living space on the ground floor. large balconies attached to each of the 3 bedrooms on the first Floor. and a 63n, rooftop terrace which takes full advantage of the stunning panoramic views.