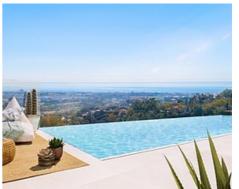

The ground floor is an open-plan design with large from floor to ceiling windows. which allows the natural flow of light to enter the property from its southeast-facing view.

The villas have been designed with the climate in mind. with large outside terraced living space on the ground floor. large balconies attached to each of the 3 bedrooms on the first Floor. and a 63n, rooftop terrace which takes full advantage of the stunning panoramic views.

Plot Size: 263 - 371 m<sup>2</sup>
Built Size: 369 - 371 m<sup>2</sup>

• **Terrace:** 3 - 4 m <sup>2</sup>

basement plans are for 2 bedrooms and one larger cinema room. but one of the bedrooms could be replaced with a larger cinema/playroom. With the swimming pool, it seamlessly connects to the villa allowing the blue reflection to shimmer through this property.