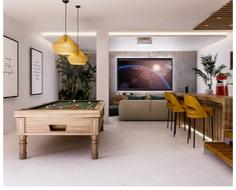

In the basement strategically placed windows allow for abundant light and during construction, the buyer can alter the room sizes according to their needs The current

Reference: AP1133

• Bedrooms: 3

• Bathrooms: 3,4

Plot Size: 263 - 371 m<sup>2</sup>
Built Size: 369 - 371 m<sup>2</sup>

• **Terrace:** 3 - 4 m <sup>2</sup>

basement plans are for 2 bedrooms and one larger cinema room. but one of the bedrooms could be replaced with a larger cinema/playroom. With the swimming pool, it seamlessly connects to the villa allowing the blue reflection to shimmer through this property.