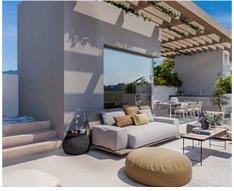

The ground floor is an open-plan design with large from floor to ceiling windows. which allows the natural flow of light to enter the property from its southeast-facing view.

The villas have been designed with the climate in mind. with large outside terraced living space on the ground floor. large balconies attached to each of the 3 bedrooms on the first Floor. and a 63n, rooftop terrace which takes full advantage of the stunning panoramic views.