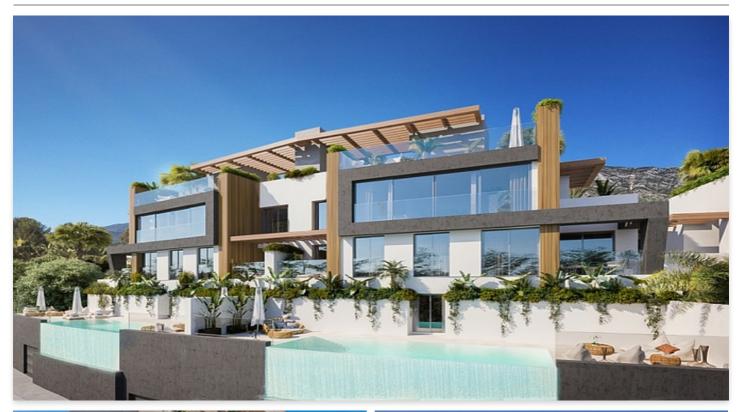

## Luxury design villas in Benahavis that offer in home automation

**Location: Benahavís Price: 1,490,000 € - 1,690,000 €** 

Each villa in this development is an entirely unique concept with emphasis on cutting edge design and adhering to the absolute luxury appeal demanded by the discerning client Set in its own secure and landscaped gardens. the villa offers the ultimate in home automation. which provides homeowners security, comfort. convenience and energy efficiency by allowing them to control smart devices. often by a smart home app on their smartphone or another networked device.

The ground floor is an open-plan design with large from floor to ceiling windows. which allows the natural flow of light to enter the property from its southeast-facing view.

The villas have been designed with the climate in mind. with large outside terraced living space on the ground floor. large balconies attached to each of the 3 bedrooms on the first Floor. and a 63n, rooftop terrace which takes full advantage of the stunning panoramic views.