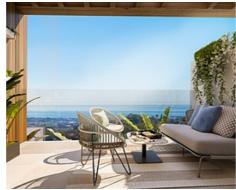

The ground floor is an open-plan design with large from floor to ceiling windows. which allows the natural flow of light to enter the property from its southeast-facing view.

The villas have been designed with the climate in mind. with large outside terraced living space on the ground floor. large balconies attached to each of the 3 bedrooms on the first Floor. and a 63n, rooftop terrace which takes full advantage of the stunning panoramic views.