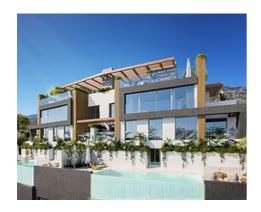

## Luxury design villas in Benahavis that offer in home automation

**Location: Benahavís Price: 1,490,000 € - 1,690,000 €** 

Each villa in this development is an entirely unique concept with emphasis on cutting edge design and adhering to the absolute luxury appeal demanded by the discerning client Set in its own secure and landscaped gardens. the villa offers the ultimate in home automation. which provides homeowners security, comfort. convenience and energy efficiency by allowing them to control smart devices. often by a smart home app on their smartphone or another networked device.

The ground floor is an open-plan design with large from floor to ceiling windows. which allows the natural flow of light to enter the property from its southeast-facing view.

The villas have been designed with the climate in mind. with large outside terraced living space on the ground floor. large balconies attached to each of the 3 bedrooms on the first Floor. and a 63n, rooftop terrace which takes full advantage of the stunning panoramic views.