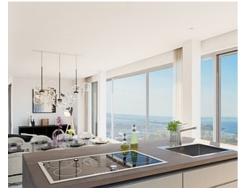

The ground floor is an open-plan design with large from floor to ceiling windows. which allows the natural flow of light to enter the property from its southeast-facing view.

The villas have been designed with the climate in mind. with large outside terraced living space on the ground floor. large balconies attached to each of the 3 bedrooms on the first Floor. and a 63n, rooftop terrace which takes full advantage of the stunning panoramic views.