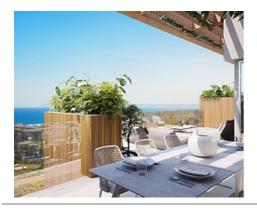

The ground floor is an open-plan design with large from floor to ceiling windows. which allows the natural flow of light to enter the property from its southeast-facing view.

The villas have been designed with the climate in mind. with large outside terraced living space on the ground floor. large balconies attached to each of the 3 bedrooms on the first Floor. and a 63n, rooftop terrace which takes full advantage of the stunning panoramic views.