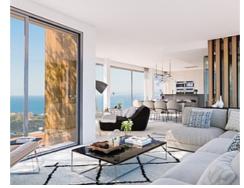

The ground floor is an open-plan design with large from floor to ceiling windows. which allows the natural flow of light to enter the property from its southeast-facing view.

The villas have been designed with the climate in mind. with large outside terraced living space on the ground floor. large balconies attached to each of the 3 bedrooms on the first Floor. and a 63n, rooftop terrace which takes full advantage of the stunning panoramic views.